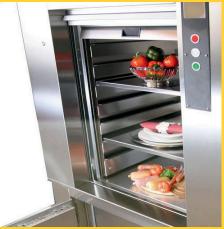

## **Hydraulic Dumb Waiters**

Our Hydraulic Dumb Waiters are applicable where there is a need to shift goods between different floors. We offer our clients a very efficient variety of Hydraulic Dumb Waiters that provides reliable and economical multi-level lifting solutions.

Our hydraulic Dumb Waiters have rugged construction and advanced safety technology with proven reliability. Hydraulic Dumb Waiters are especially suited for hauling light load of materials.

We manufacture high quality goods lifts and dumb waiters which follow strict inspection and quality control measures. These lifts are excellent in performance and safe.

Hydraulic dumb waiters are compact and efficient lifting systems designed for transporting small items such as food, dishes, documents, or medical supplies between floors. Powered by hydraulic mechanisms, they offer smooth and quiet operation, making them ideal for use in restaurants, hospitals, libraries, and homes.