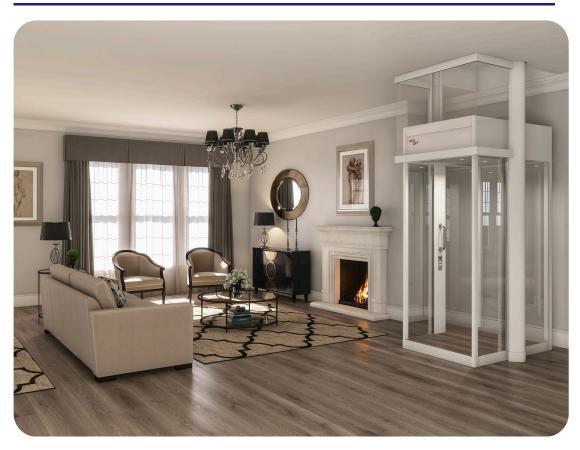

## H3 Small Shaft Sightseeing Home Elevator Package Solution

Flexible Installation

Small and Exquisite

Security

Intelligent interconnection

No need for pit, Unique dual-track design with built-in shaft

Small shaft, Exquisite decoration, rich decoration configuration, humanized design

Automatic fault rescue, backup power supply to ensure automatic leveling of the elevator, open the door to allow passengers to exit safely

5G Interconnection, intelligent voice recognition operation, can be controlled remotely while traveling