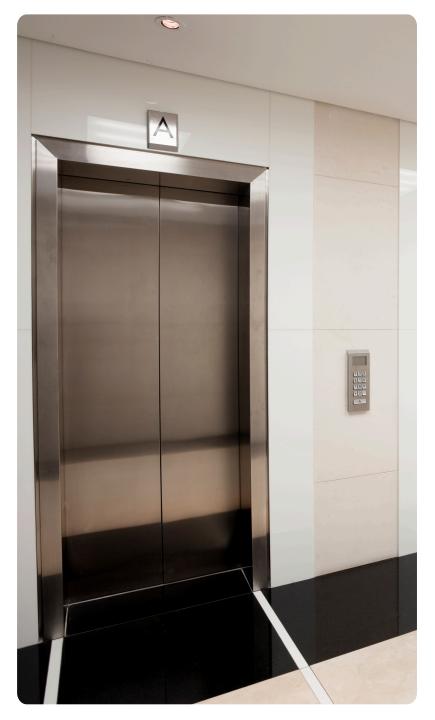

## Hydraulic Lifts

Prominent & Leading Manufacturer from Hyderabad, we offer hydraulic residential lift, hydraulic elevator, mini hydraulic lift and hydraulic cylinders for lifting purpose.

One of the most important factors for passenger elevators you should consider is the carrying capacity of elevator, elevator running speed and manufacturing the best proper elevator, as hydraulic or mechanical elevator, due to traffic calculations.

For passenger lifts; comfort, interior decoration and hygiene do matter as to intended use. Elevator cabins may be adorned with various materials such as laminate, wood, stainless and laminated glass according to the preferences of the users.

Hydraulic lifts are versatile and efficient mechanical devices used for vertical transportation of people and goods. They operate based on Pascal's Principle, utilizing hydraulic fluid to transmit force and lift heavy loads with minimal effort. These lifts consist of a hydraulic cylinder, pump, and fluid, which work together to provide smooth and reliable movement.