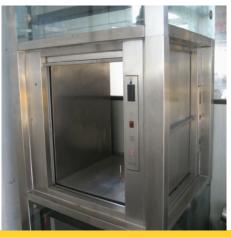

## **Hydraulic Dumb Waiters**

Our Hydraulic Dumb Waiters are applicable where there is a need to shift goods between different floors. We offer our clients a very efficient variety of Hydraulic Dumb Waiters that provides reliable and economical multi-level lifting solutions.

Our hydraulic Dumb Waiters have rugged construction and advanced safety technology with proven reliability. Hydraulic Dumb Waiters are especially suited for hauling light load of materials.

We manufacture high quality goods lifts and dumb waiters which follow strict inspection and quality control measures. These lifts are excellent in performance and safe.

Hydraulic dumb waiters are compact and efficient lifting systems designed for transporting small items such as food, dishes, documents, or medical supplies between floors. Powered by hydraulic mechanisms, they offer smooth and quiet operation, making them ideal for use in restaurants, hospitals, libraries, and homes.