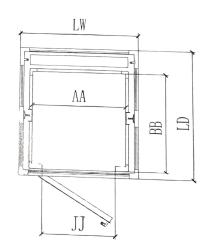

#### Shaft Elevation View

### Rail Layout Diagram

### Layout Plan Of Shaft

| ( kg ) | LW(mm) | LD(mm) | AA(mm) | BB(mm) | CH(mm) | JJ(mm) | HH(mm) | OH(mm) | PD(mm) |
|--------|--------|--------|--------|--------|--------|--------|--------|--------|--------|
| 260    | 1450   | 1100   | 1000   | 800    | 2200   | 650    | 2000   | 3000   | 300    |
| 320    | 1700   | 1150   | 1250   | 850    | 2200   | 750    | 2000   | 3000   | 300    |
|        | 1750   | 1150   | 1250   | 850    | 2200   | 800    | 2000   | 3000   | 300    |
|        | 1650   | 1200   | 1200   | 900    | 2200   | 750    | 2000   | 3000   | 300    |
| 400    | 1700   | 1350   | 1250   | 1050   | 2200   | 750    | 2000   | 3000   | 300    |
|        | 1750   | 1350   | 1250   | 1050   | 2200   | 800    | 2000   | 3000   | 300    |
|        | 1750   | 1400   | 1250   | 1100   | 2200   | 800    | 2000   | 3000   | 300    |
|        | 1750   | 1450   | 1250   | 1100   | 2200   | 800    | 2000   | 3000   | 300    |