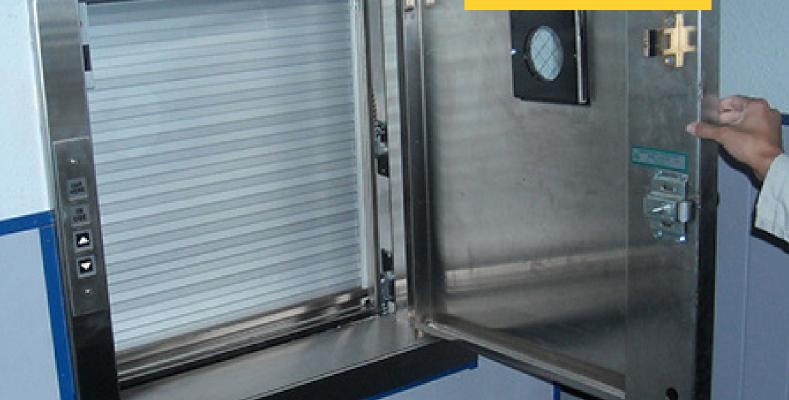

## **Elevator Door Types**

**Auto Doors** 

**Auto Glass Doors** 

Swing Doors

**Traction Doors** 

imperforated door

**Telescopic door** 