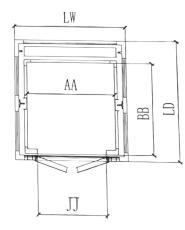

#### Shaft Elevation View

### Rail Layout Diagram

### Layout Plan Of Shaft

| ( kg ) | LW(mm) | LD(mm) | AA(mm) | BB(mm) | CH(mm) | JJ(mm) | HH(mm) | OH(mm) | PD(mm) |
|--------|--------|--------|--------|--------|--------|--------|--------|--------|--------|
| 260    | 1450   | 1100   | 1000   | 800    | 2200   | 650    | 2000   | 3000   | 300    |
| 320    | 1700   | 1150   | 1250   | 850    | 2200   | 750    | 2000   | 3000   | 300    |
|        | 1750   | 1150   | 1250   | 850    | 2200   | 800    | 2000   | 3000   | 300    |
|        | 1650   | 1200   | 1200   | 900    | 2200   | 750    | 2000   | 3000   | 300    |
| 400    | 1700   | 1350   | 1250   | 1050   | 2200   | 750    | 2000   | 3000   | 300    |
|        | 1750   | 1350   | 1250   | 1050   | 2200   | 800    | 2000   | 3000   | 300    |
|        | 1750   | 1400   | 1250   | 1100   | 2200   | 800    | 2000   | 3000   | 300    |
|        | 1750   | 1450   | 1250   | 1100   | 2200   | 800    | 2000   | 3000   | 300    |