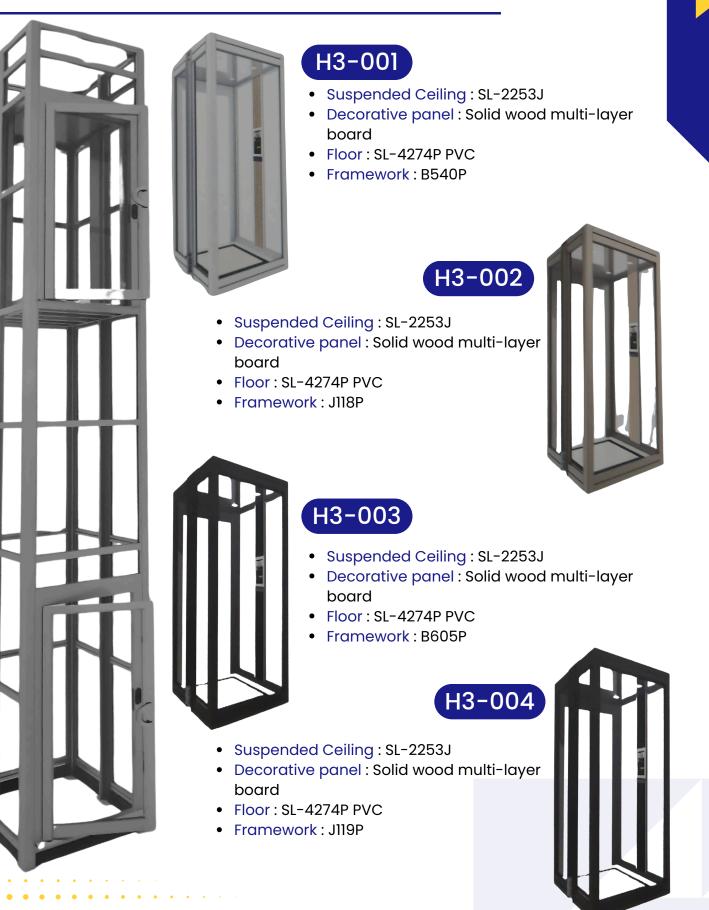

ditionally, we specialize in Machine Roomless Lifts and Structural Fabrication, delivering reliable, space-saving, and innovative solutions for all your lifting needs.



## QUALITY ACCESSORIES





## H3 Small Shaft Sightseeing Home Elevator Package Solution



Flexible Installation

Small and Exquisite

Security

Intelligent interconnection

No need for pit, Unique dual-track design with built-in shaft

Small shaft, Exquisite decoration, rich decoration configuration, humanized design

Automatic fault rescue, backup power supply to ensure automatic leveling of the elevator, open the door to allow passengers to exit safely

5G Interconnection, intelligent voice recognition operation, can be controlled remotely while traveling

## H3 Small Shaft Sightseeing Home Elevator Package Solution



### LayOut

#### Shaft Elevation View



### Rail Layout Diagram



### Layout Plan Of Shaft



| ( kg ) | LW(mm) | LD(mm) | AA(mm) | BB(mm) | CH(mm) | JJ(mm) | HH(mm) | OH(mm) | PD(mm) |
|--------|--------|--------|--------|--------|--------|--------|--------|--------|--------|
| 260    | 1450   | 1100   | 1000   | 800    | 2200   | 650    | 2000   | 3000   | 300    |
| 320    | 1700   | 1150   | 1250   | 850    | 2200   | 750    | 2000   | 3000   | 300    |
|        | 1750   | 1150   | 1250   | 850    | 2200   | 800    | 2000   | 3000   | 300    |
|        | 1650   | 1200   | 1200   | 900    | 2200   | 750    | 2000   | 3000   | 300    |
| 400    | 1700   | 1350   | 1250   | 1050   | 2200   | 750    | 2000   | 3000   | 300    |
|        | 1750   | 1350   | 1250   | 1050   | 2200   | 80