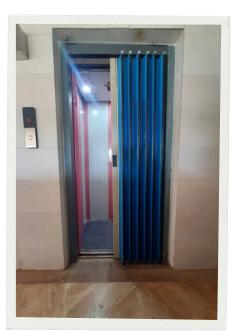

## **Elevator Door Types**

**Auto Doors** 

**Auto Glass Doors** 

Swing Doors

**Traction Doors** 

imperforated door

**Telescopic door** 